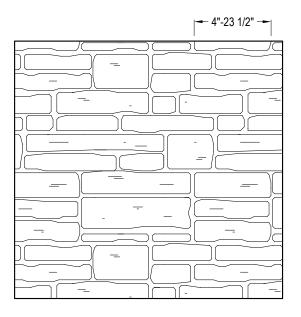

PRESTIGE STONE PRODUCTS 9290 WINESBURG RD. DUNDEE, OH 44624 PHONE: (330) 439-5318 FAX: (330) 439-5319 www.prestigestoneproducts.com

## SELECT DESIRED PROFILE/COLOR:

| BLUEGRASS | ☐ BUCK COUNTRY | ☐ KODIAK RIDGE   | ☐ PORTLAND DUSK  | ☐ PORTLAND SMOKE |
|-----------|----------------|------------------|------------------|------------------|
| □ RI ANC  | CHARCOAL       | ☐ MOONLIT FOREST | ☐ P∩RTI ΔND MIST | ☐ SANTA FF       |

BORDEAUX CREEK HARVEST





FRONT ELEVATION - OLD COUNTY LEDGE

## TYPICAL SECTION



3, 9,

CORNER DETAIL
SHORT TAIL



CORNER DETAIL LONG TAIL

## SPECIFICATIONS:

**FLATS** 

PACKAGING: 12 SQFT PER BOX, 240 SQFT PER SKID, 20 BOXES PER SKID

WEIGHT: 125 LBS BOX / 2550 LBS SKID

NOTES:

90° CORNERS

FLAT DETAIL

PACKAGING: 8 SQFT PER BOX, 160 SQFT PER SKID, 20 BOXES PER SKID

WEIGHT: 100 LBS BOX /2050 LBS SKID \*50 LBS ADDED FOR PALLET WEIGHT

- 1. INSTALLATION TO BE COMPLETED IN ACCORDANCE WITH MANUFACTURER'S SPECIFICATIONS.
- 2. DO NOT SCALE DRAWING.
- 3. THIS DRAWING IS INTENDED FOR USE BY ARCHITECTS, ENGINEERS, CONTRACTORS, CONSULTANTS AND DESIGN PROFESSIONALS FOR PLANNING PURPOSES ONLY. THIS DRAWING MAY NOT BE USED FOR CONSTRUCTION.
- 4. ALL INFORMATION CONTAINED HEREIN WAS CURRENT AT THE TIME OF DEVELOPMENT