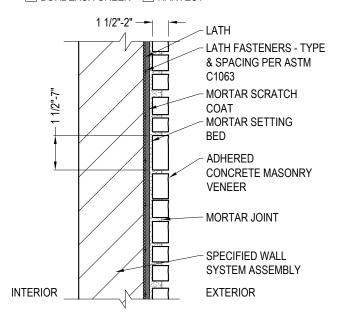

## TYPICAL SECTION

3, 9,

CORNER DETAIL
SHORT TAIL

CORNER DETAIL LONG TAIL

## SPECIFICATIONS:

**FLATS** 

PACKAGING: 12 SQFT PER BOX, 240 SQFT PER SKID, 20 BOXES PER SKID

WEIGHT: 125 LBS BOX / 2550 LBS SKID

NOTES:

90° CORNERS

FLAT DETAIL

PACKAGING: 8 SQFT PER BOX, 160 SQFT PER SKID, 20 BOXES PER SKID

WEIGHT: 100 LBS BOX /2050 LBS SKID \*50 LBS ADDED FOR PALLET WEIGHT

- 1. INSTALLATION TO BE COMPLETED IN ACCORDANCE WITH MANUFACTURER'S SPECIFICATIONS.
- 2. DO NOT SCALE DRAWING.
- 3. THIS DRAWING IS INTENDED FOR USE BY ARCHITECTS, ENGINEERS, CONTRACTORS, CONSULTANTS AND DESIGN PROFESSIONALS FOR PLANNING PURPOSES ONLY. THIS DRAWING MAY NOT BE USED FOR CONSTRUCTION.
- 4. ALL INFORMATION CONTAINED HEREIN WAS CURRENT AT THE TIME OF DEVELOPMENT BUT MUST BE REVIEWED AND APPROVED BY THE PRODUCT MANUFACTURER TO BE CONSIDERED ACCURATE.
- CONTRACTOR'S NOTE: FOR PRODUCT AND COMPANY INFORMATION VISIT www.CADdetails.com/info AND ENTER REFERENCE NUMBER 5381-004.