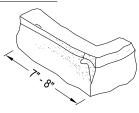

PRESTIGE STONE PRODUCTS 9290 WINESBURG RD. DUNDEE, OH 44624 PHONE: (330) 439-5318 FAX: (330) 439-5319 www.prestigestoneproducts.com

## SELECT DESIRED PROFILE/COLOR:

| BLUEGRASS | ☐ BUCK COUNTRY | ☐ KODIAK RIDGE   | ☐ PORTLAND DUSK  | ☐ PORTLAND SMOKE |
|-----------|----------------|------------------|------------------|------------------|
| □ RI ANC  | CHARCOAL       | ☐ MOONLIT FOREST | ☐ P∩RTI ΔND MIST | ☐ SANTA FF       |

BORDEAUX CREEK HARVEST





FRONT ELEVATION - OLD COUNTY LEDGE

## TYPICAL SECTION



3, 9,

CORNER DETAIL
SHORT TAIL



CORNER DETAIL LONG TAIL

## SPECIFICATIONS:

**FLATS** 

PACKAGING: 12 SQFT PER BOX, 240 SQFT PER SKID, 20 BOXES PER SKID

WEIGHT: 125 LBS BOX / 2550 LBS SKID

NOTES:

90° CORNERS

FLAT DETAIL

PACKAGING: 8 SQFT PER BOX, 160 SQFT PER SKID, 20 BOXES PER SKID

WEIGHT: 100 LBS BOX /2050 LBS SKID \*50 LBS ADDED FOR PALLET WEIGHT

- 1. INSTALLATION TO BE COMPLETED IN ACCORDANCE WITH MANUFACTURER'S SPECIFICATIONS.
- 2. DO NOT SCALE DRAWING.
- 3. THIS DRAWING IS INTENDED FOR USE BY ARCHITECTS, ENGINEERS, CONTRACTORS, CONSULTANTS AND DESIGN PROFESSIONALS FOR PLANNING PURPOSES ONLY. THIS DRAWING MAY NOT BE USED FOR CONSTRUCTION.
- 4. ALL INFORMATION CONTAINED HEREIN WAS CURRENT AT THE TIME OF DEVELOPMENT BUT MUST BE REVIEWED AND APPROVED BY THE PRODUCT MANUFACTURER TO BE CONSIDERED ACCURATE.
- CO