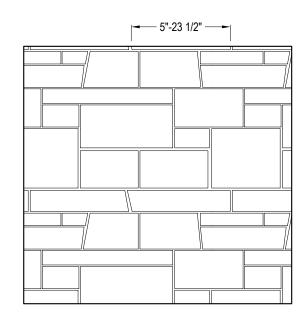

PRESTIGE STONE PRODUCTS 9290 WINESBURG RD. DUNDEE, OH 44624 PHONE: (330) 439-5318 FAX: (330) 439-5319

www.prestigestoneproducts.com

SELECT DESIRED PROFILE/COLOR:

☐ ASPEN ☐ BURNT RUSSET ☐ JACKSON CREEK ☐ PORTLAND MIST ☐ WEXFORD

□ BRAEMAR
□ CHARCOAL
□ OHIO
□ SMOKEY





## FRONT ELEVATION - SOUTHERN LIMESTONE





## **SPECIFICATIONS**

WEIGHT: 115 LBS PER BOX AND 2300 PER SKID PLUS PALLET (SOUTHERN LIMESTONE)

- 13 SQ. FT PER BOX AND 260 PER SKID (FLAT)
- 8 LFT PER BOX AND 160 PER SKID (CORNER)

## NOTES:

- 1. INSTALLATION TO BE COMPLETED IN ACCORDANCE WITH MANUFACTURER'S SPECIFICATIONS.
- 2. DO NOT SCALE DRAWING
- 3. THIS DRAWING IS INTENDED FOR USE BY ARCHITECTS, ENGINEERS, CONTRACTORS, CONSULTANTS AND DESIGN PROFESSIONALS FOR PLANNING PURPOSES ONLY. THIS DRAWING MAY NOT BE USED FOR CONSTRUCTION.
- 4. ALL INFORMATION CONTAINED HEREIN WAS CURRENT AT THE TIME OF DEVELOPMENT BUT MUST BE REVIEWED AND APPROVED BY THE PRODUCT MANUFACTURER TO BE CONSIDERED ACCURATE.
- 5. CONTRACTOR'S NOTE: FOR PRODUCT AND COMPANY INFORMATION VISIT www.CADdetails.com/info A