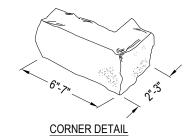

## **SPECIFICATIONS**

WEIGHT: 115 LBS PER BOX AND 2300 PER SKID PLUS PALLET (SOUTHERN LIMESTONE)

- 13 SQ. FT PER BOX AND 260 PER SKID (FLAT)
- 8 LFT PER BOX AND 160 PER SKID (CORNER)