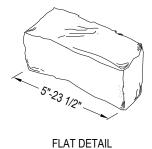

## **SPECIFICATIONS**

WEIGHT: 115 LBS PER BOX AND 2300 PER SKID PLUS PALLET (SOUTHERN LIMESTONE)

- 13 SQ. FT PER BOX AND 260 PER SKID (FLAT)
- 8 LFT PER BOX AND 160 PER SKID (CORNER)