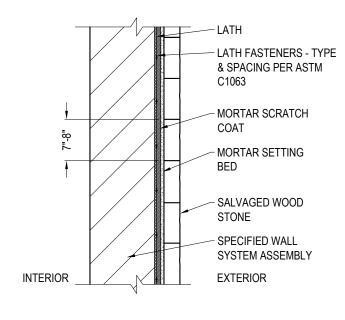

PRESTIGE STONE PRODUCTS 9290 WINESBURG RD. DUNDEE, OH 44624 PHONE: (330) 439-5318 FAX: (330) 439-5319 www.prestigestoneproducts.com

SELECT DESIRED PROFILE/COLOR:

TYPICAL SECTION

### NOTES:

- 1. INSTALLATION TO BE COMPLETED IN ACCORDANCE WITH MANUFACTURER'S SPECIFICATIONS.
- 2. DO NOT SCALE DRAWING.
- 3. THIS DRAWING IS INTENDED FOR USE BY ARCHITECTS, ENGINEERS, CONTRACTORS, CONSULTANTS AND DESIGN PROFESSIONALS FOR PLANNING PURPOSES ONLY. THIS DRAWING MAY NOT BE USED FOR CONSTRUCTION.
- 4. ALL INFORMATION CONTAINED HEREIN WAS CURRENT AT THE TIME OF DEVELOPMENT BUT MUST BE REVIEWED AND APPROVED BY THE PRODUCT MANUFACTURER TO BE CONSIDERED ACCURATE.
- CONTRACTOR'S NOTE: FOR PRODUCT AND COMPANY INFORMATION VISIT www.CADdetails.com/info AND ENTER REFERENCE NUMBER 5381-010.