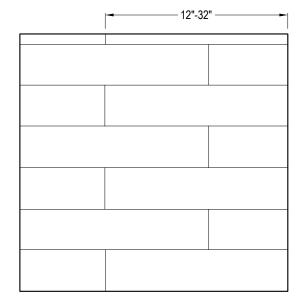

## FRONT ELEVATION -SALVAGED WOOD STONE

FLAT DETAIL

### FLATS

PACKAGING: 13.5 SQFT PER BOX, 202.5 SQFT PER SKID, 15 BOXES PER SKID WEIGHT: 87 LBS BOX / 1355 LBS SKID