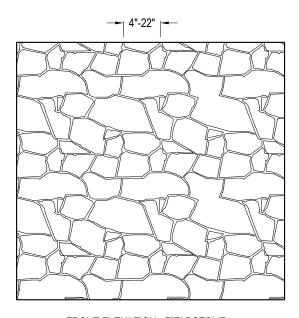

PRESTIGE STONE PRODUCTS 9290 WINESBURG RD. DUNDEE, OH 44624 PHONE: (330) 439-5318 FAX: (330) 439-5319 www.prestigestoneproducts.com

## SELECT DESIRED PROFILE/COLOR:

☐ BLUEGRASS ☐ CHARCOAL ☐ PORTLAND SMOKE

■ BUCK COUNTRY
■ KODIAK RIDGE
■ TAN





## FRONT ELEVATION - FIELDSTONE



FLAT DETAIL





CORNER DETAIL LONG TAIL

## SPECIFICATIONS:

**FLATS** 

PACKAGING: 12 SQFT PER BOX, 240 SQFT PER SKID, 20 BOXES PER SKID

WEIGHT: 100 LBS BOX / 2050 LBS SKID

NOTES:

90° CORNERS

PACKAGING: 8 SQFT PER BOX ,160 SQFT PER SKID, 20 BOXES PER SKID

WEIGHT: 75 LBS BOX /1550 LBS SKID \*50 LBS ADDED FOR PALLET WEIGHT

- 1. INSTALLATION TO BE COMPLETED IN ACCORDANCE WITH MANUFACTURER'S SPECIFICATIONS.
- 2. DO NOT SCALE DRAWING.
- 3. THIS DRAWING IS INTENDED FOR USE BY ARCHITECTS, ENGINEERS, CONTRACTORS, CONSULTANTS AND DESIGN PROFESSIONALS FOR PLANNING PURPOSES ONLY. THIS DRAWING MAY NOT BE USED FOR CONSTRUCTION.
- 4. ALL INFORMATION CONTAINED HEREIN WAS CURRENT AT THE TIME OF DEVELOPMENT BUT MUST BE REVIEWED AND APPROVED BY THE PRODUCT MANUFA