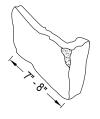

PRESTIGE STONE PRODUCTS 9290 WINESBURG RD. DUNDEE, OH 44624 PHONE: (330) 439-5318 FAX: (330) 439-5319 www.prestigestoneproducts.com

## SELECT DESIRED PROFILE/COLOR:

☐ BLUEGRASS ☐ CHARCOAL ☐ PORTLAND SMOKE

■ BUCK COUNTRY
■ KODIAK RIDGE
■ TAN





## FRONT ELEVATION - FIELDSTONE



FLAT DETAIL





CORNER DETAIL LONG TAIL

## SPECIFICATIONS:

**FLATS** 

PACKAGING: 12 SQFT PER BOX, 240 SQFT PER SKID, 20 BOXES PER SKID

WEIGHT: 100 LBS BOX / 2050 LBS SKID

NOTES:

90° CORNERS

PACKAGING: 8 SQFT PER BOX ,160 SQFT PER SKID, 20 BOXES PER SKID

WEIGHT: 75 LBS BOX /1550 LBS SKID \*50 LBS ADDED FOR PALLET WEIGHT

- 1. INSTALLATION TO BE COMPLETED IN ACCORDANCE WITH MANUFACTURER'S SPECIFICATIONS.
- 2. DO NOT SCALE DRAWING.
- 3. THIS DRAWING IS INTENDED FOR USE BY ARCHITECTS, ENGINEERS, CONTRACTORS, CONSULTANTS AND DESIGN PROFESSIONALS FOR PLANNING PURPOSES ONLY. THIS DRAWING MAY NOT BE USED FOR CONSTRUCTION.
- 4. ALL INFORMATION CONTAINED HEREIN WAS CURRENT AT THE TIME OF DEVELOPMENT BUT MUST BE REVIEWED AND APPROVED BY THE PRODUCT MANUFACTURER TO BE CONSIDERED ACCURATE.
- 5. CONTRACTOR'S