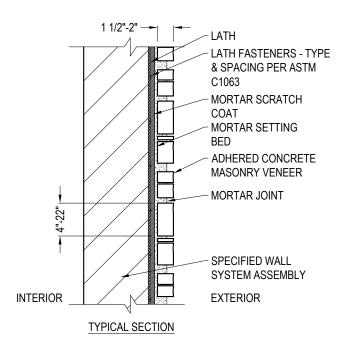

## SPECIFICATIONS:

**FLATS** 

PACKAGING: 12 SQFT PER BOX, 240 SQFT PER SKID, 20 BOXES PER SKID

WEIGHT: 100 LBS BOX / 2050 LBS SKID

NOTES:

90° CORNERS

PACKAGING: 8 SQFT PER BOX ,160 SQFT PER SKID, 20 BOXES PER SKID

WEIGHT: 75 LBS BOX /1550 LBS SKID \*50 LBS ADDED FOR PALLET WEIGHT

- 1. INSTALLATION TO BE COMPLETED IN ACCORDANCE WITH MANUFACTURER'S SPECIFICATIONS.
- 2. DO NOT SCALE DRAWING.
- 3. THIS DRAWING IS INTENDED FOR USE BY ARCHITECTS, ENGINEERS, CONTRACTORS, CONSULTANTS AND DESIGN PROFESSIONALS FOR PLANNING PURPOSES ONLY. THIS DRAWING MAY NOT BE USED FOR CONSTRUCTION.
- 4. ALL INFORMATION CONTAINED HEREIN WAS CURRENT AT THE TIME OF DEVELOPMENT BUT MUST BE REVIEWED AND APPROVED BY THE PRODUCT MANUFACTURER TO BE CONSIDERED ACCURATE.
- 5. CONTRACTOR'S NOTE: FOR PRODUCT AND COMPANY INFORMATION VISIT www.CADdetails.com/info AND ENTER REFERENCE NUMBER 5381-003.