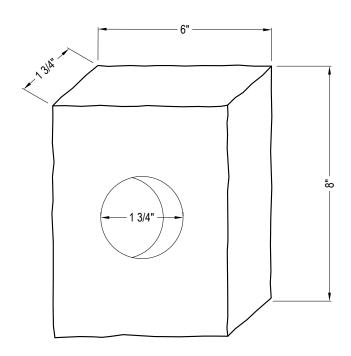

PRESTIGE STONE PRODUCTS
9290 WINESBURG RD.
DUNDEE, OH 44624
PHONE: (330) 439-5318
FAX: (330) 439-5319
www.prestigestoneproducts.com

SELECT DESIRED COLOR:

BROWN

CHARCOAL

GRAY

☐ TAN

WHITE

PERSPECTIVE - WATER HYDRANT BLOCK

## SMOOTH SURFACE / COMMONLY USED TO HOUSE AN ELECTRIC CIRCUIT

*DIMENSIONS:* 6" L X 1 3/4" W X 8" D

PACKAGING: 24 PER BOX / 16 BOXES PER SKID / 384 PER SKID WEIGHT: 5 LBS EACH / 120 LBS PER BOX / 1970 LBS PER SKID