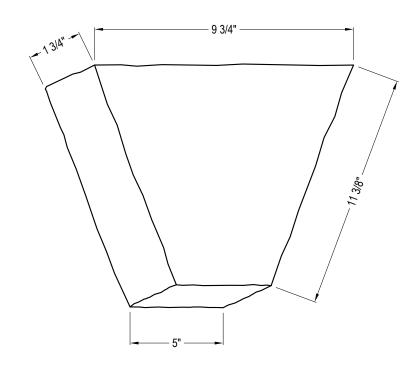

## **SPECIFICATIONS:**

ROUGH SURFACE SMOOTH TOP AND SIDES / COMMONLY USED OVER THE CENTER OF DOORS, WINDOWS ARCHES AND FIREPLACE OPENINGS

DIMENSIONS: 11 3/8" L X 9 3/4" W X 1 3/4" D X 5" H

PACKAGING: 12 PER BOX / 16 BOXES PER SKID / 192 PER SKID WEIGHT: 6 LBS EACH / 72 LBS PER BOX / 1202 LBS PER SKID